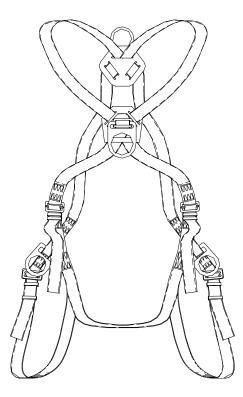

## **Work Positioning Harness** Specification and Data Sheet

| Part Number           | 4433-FD2WA                                                                                                                        |
|-----------------------|-----------------------------------------------------------------------------------------------------------------------------------|
| Description           | Sellstrom Advantage quick-connect cross-over style harness w/ front D-ring and work positioning D-rings.                          |
| Designed Working Load | For persons up to 310 lb. Including tools. One size fits most.                                                                    |
| Standards Compliance  | ANSI A10.14, Z359.1, OSHA 1910.66, 1926.500                                                                                       |
| Weight                | 3.55 lb.                                                                                                                          |
| Dimensions            | One size fits most.                                                                                                               |
| Material              | Polyester webbing, zinc plated steel hardware.                                                                                    |
| Additional Notes      | Quick-connect hardware makes donning fast and easy. Safe-T-<br>Fold® stress indicator alerts user when harness has been stressed. |